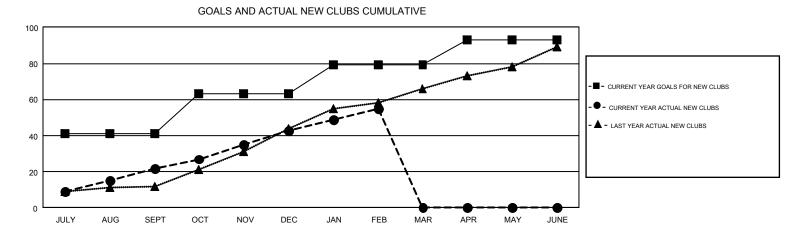

## GMT: VASUDEV VALAWALKAR

REPORT DOES NOT INCLUDE CLUBS IN UNDISTRICTED AREAS.

| Clubs                 |               |           |               | Members               |                           |                         |                                                    |  |
|-----------------------|---------------|-----------|---------------|-----------------------|---------------------------|-------------------------|----------------------------------------------------|--|
| RESULTS FOR 2018-2019 |               |           |               | RESULTS FOR 2018-2019 |                           |                         |                                                    |  |
| QUARTER               | NEW CLUB GOAL | NEW CLUBS | DROPPED CLUBS | QUARTER               | MEMBER GROWTH NET<br>GOAL | MEMBER GROWTH<br>ACTUAL | DROPPED<br>MEMBERS ACTUAL<br>(including transfers) |  |
| JULY/AUG/SEPT         | 41            | 22        | 9             | JULY/AUG/SEPT         | 1,861                     | 1,424                   | 966                                                |  |
| OCT/NOV/DEC           | 22            | 21        | 54            | OCT/NOV/DEC           | 1,153                     | 1,425                   | 2,488                                              |  |
| JAN/FEB/MAR           | 16            | 12        | 8             | JAN/FEB/MAR           | 914                       | 1,229                   | 341                                                |  |
| APR/MAY/JUNE          | 14            | 0         | 0             | APR/MAY/JUNE          | 387                       | 0                       | 0                                                  |  |