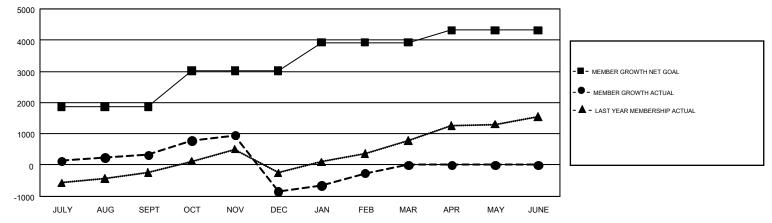

## GMT: VASUDEV VALAWALKAR

REPORT DOES NOT INCLUDE CLUBS IN UNDISTRICTED AREAS.

| Clubs                 |               |           |               | Members               |                           |                         |                                                    |  |
|-----------------------|---------------|-----------|---------------|-----------------------|---------------------------|-------------------------|----------------------------------------------------|--|
| RESULTS FOR 2018-2019 |               |           |               | RESULTS FOR 2018-2019 |                           |                         |                                                    |  |
| QUARTER               | NEW CLUB GOAL | NEW CLUBS | DROPPED CLUBS | QUARTER               | MEMBER GROWTH NET<br>GOAL | MEMBER GROWTH<br>ACTUAL | DROPPED<br>MEMBERS ACTUAL<br>(including transfers) |  |
| JULY/AUG/SEPT         | 41            | 22        | 9             | JULY/AUG/SEPT         | 1,861                     | 1,424                   | 966                                                |  |
| OCT/NOV/DEC           | 22            | 21        | 54            | OCT/NOV/DEC           | 1,153                     | 1,425                   | 2,488                                              |  |
| JAN/FEB/MAR           | 16            | 12        | 8             | JAN/FEB/MAR           | 914                       | 1,229                   | 341                                                |  |
| APR/MAY/JUNE          | 14            | 0         | 0             | APR/MAY/JUNE          | 387                       | 0                       | 0                                                  |  |